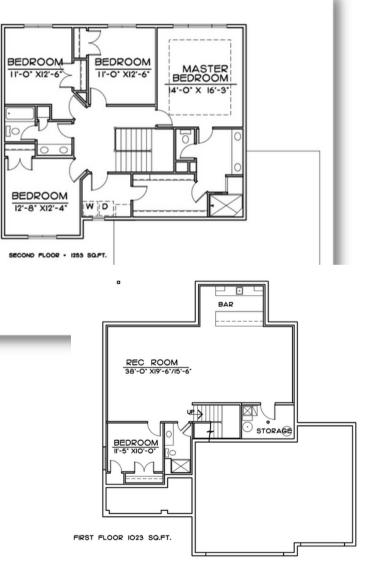

## GENERAL INFORMATION

- Two Story
- 4 Bedrooms
- 3 Bathroom
- 3rd Car Garage
- 2592 Base SQFT

## INCLUDED FEATURES

- Open Floor Plan
- Drop Zone
- Large Hidden Pantry
- Pocket Office
- Main Floor Flex Room
- Subway Backsplash in the Kitchen
- LVP in Kitchen, Laundry and Baths
- Electric 50" Fireplace
- Stainless GE Appliances
- Built in Appliance Options Available
- Quartz Countertops
- Delta Plumbing Fixtures
- Huge 2nd Floor Laundry with Optional Folding Counter
- Double Bath Vanities in 2nd floor Bathrooms
- Primary Bath has a large walk in shower
- Wood Shelving Throughout
- Optional Covered Porch and Patio
- Lap Siding
- Sprinkler System
- Energy Efficient Windows
- 5 Year Dry Basement Warranty
- 1 Year Builder Warranty
- Elevation Options Available
- 2x6 Exterior Wall Construction
- All Cabinet Hardware Included
- Passive Radon System
- Storm Door