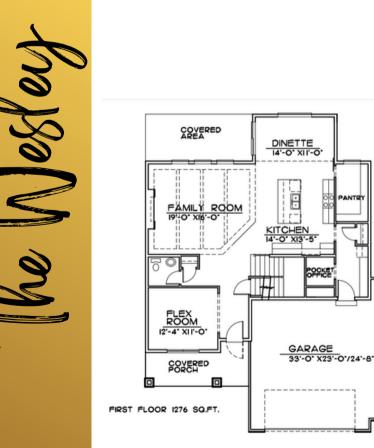

## GENERAL INFORMATION

- Two Story
- 4 Bedrooms
- 3 Bathroom
- 3rd Car Garage
- 2592 Base SQFT

## INCLUDED FEATURES

- Open Floor Plan
- Drop Zone
- Large Hidden Pantry
- Pocket Office
- Main Floor Flex Room
- Subway Backsplash in the Kitchen
- LVP in Kitchen, Laundry and Baths
- Electric 50" Fireplace
- Stainless GE Appliances
- Built in Appliance Options Available
- Quartz Countertops
- Delta Plumbing Fixtures
- Huge 2nd Floor Laundry with Optional Folding Counter
- Double Bath Vanities in 2nd floor Bathrooms
- Primary Bath has a large walk in shower
- Wood Shelving Throughout
- Optional Covered Porch and Patio
- Lap Siding
- Sprinkler System
- Energy Efficient Windows
- 5 Year Dry Basement Warranty
- 1 Year Builder Warranty
- Elevation Options Available
- 2x6 Exterior Wall Construction
- All Cabinet Hardware Included
- Passive Radon System
- Storm Door