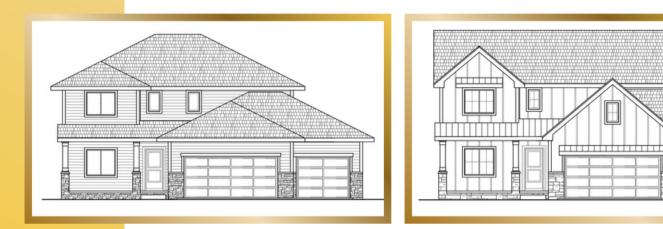

CRAFTSMAN

TRADITIONAL

Main Features

- 📮 4 Bedroom
  - 🖥 3 Bath
  - 3 Car Garage

402.305.4031 www.storyhomesomaha.com

## GENERAL INFORMATION

- Two Story
- 4 Bedrooms
- 3 Bathroom
- 3rd Car Garage
- 2592 Base SQFT