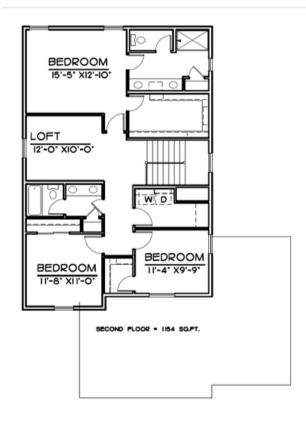

## GENERAL INFORMATION

- Two Story
- 3 4 Bedrooms
- 3 Bathrooms
- 3rd Car Garage
- 2235 Base SQFT

**SECOND FLOOR** 