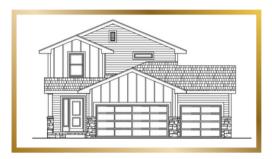

**TRADITIONAL** 

**CRAFTSMAN** 



**MODERN** 



## Main Features



3 Bedroom / Optional 4th



3 Bath



3 Car Garage



2235 Finished Square FT.

**MAIN FLOOR** 

402.305.4031

www.storyhomesomaha.com

## GENERAL INFORMATION

- Two Story
- 3 4 Bedrooms
- 3 Bathrooms
- 3rd Car Garage
- 2235 Base SQFT



**SECOND FLOOR** 

## INCLUDED FEATURES

- Wide Open Floor Plan
- Subway Backsplash in the Kitchen
- Electric 50" Fireplace
- Stainless GE Appliances
- LVP Throughout Most Main Floor Area
- Quartz Countertops
- Delta Plumbing Fixtures
- Interior Door Style Choices
- Chrome Hardware and Fixtures
- 2nd Floor Laundry
- Huge 8' Primary Bath Vanity
- Linen Closet in Primary
- Large Walk-in Closet Primary
- · Wood Shelving Throughout
- Lap Siding
- Sprinkler System
- Energy Efficient Window