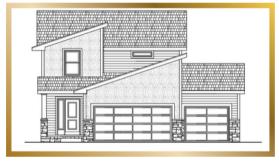

**TRADITIONAL** 

**CRAFTSMAN** 



**MODERN** 



## Main Features



3 Bedroom / Optional 4th



3 Bath



3 Car Garage



2235 Finished Square FT.

**MAIN FLOOR** 

402.305.4031

www.storyhomesomaha.com

## GENERAL INFORMATION

- Two Story
- 3 4 Bedrooms
- 3 Bathrooms
- 3rd Car Garage
- 2235 Base SQFT



**SECOND FLOOR** 

## INCLUDED FEATURES

- Wide Open Floor Plan
- Subway Backsplash in the Kitchen
- Electric 50" Fireplace
- Stainless GE Appliances
- LVP Throughout Most Main Floor Area
- Quartz Countertops
- Delta Plumbing Fixtures
- Interior Door Style Choices
- Chrome Hardware and Fixtures
- 2nd Floor Laundry
- Huge 8' Primary Bath Vanity
- Linen Closet in Primary
- Large Walk-in Closet Primary
- · Wood Shelving Throughout
- Lap Siding
- Sprinkler System
- Energy Efficient Windows
- 5 Year Dry Basement Warranty
- 1