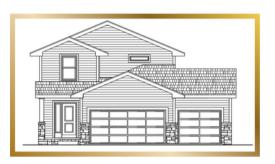

**TRADITIONAL** 

**CRAFTSMAN** 



**MODERN** 



## Main Features



3 Bedroom / Optional 4th



3 Bath



3 Car Garage



2235 Finished Square FT.

**MAIN FLOOR** 

402.305.4031

www.storyhomesomaha.com

## GENERAL INFORMATION

- Two Story
- 3 4 Bedrooms
- 3 Bathrooms
- 3rd Car Garage
- 2235 Base SQFT



**SECOND FLOOR** 

## INCLUDED FEATURES

- Wide Open Floor Plan
- Subway Backsplash in the Kitchen
- Electric 50" Fireplace
- Stainless GE Appliances
- LVP Throughout Most Main Floor Area
- Quartz Countertops
- Delta Plumbing Fixtures
- Interior Door Style Choices
- Chrome Hardware and Fixtures
- 2nd Floor Laundry
- Huge 8' Primary Bath Vanity
- Linen Closet in Primary
- Large Walk-in Closet Primary
- · Wood Shelving Throughout
- Lap Siding
- Sprinkler System
- Energy Efficient Wind