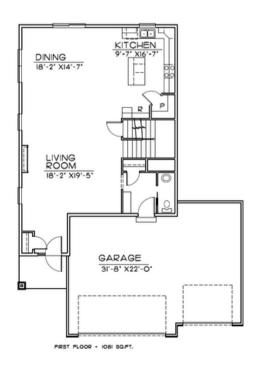

## Main Features

3 Bedroom / Optional 4th

3 Bath

3 Car Garage

2235 Finished Square FT.

**MAIN FLOOR** 

402.305.4031

www.storyhomesomaha.com

## GENERAL INFORMATION

- Two Story
- 3 4 Bedrooms
- 3 Bathrooms
- 3rd Car Garage
- 2235 Base SQFT

**SECOND FLOOR** 