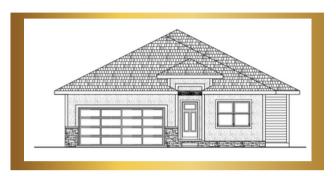

**TRADITIONAL** 

**CRAFTSMAN** 

**MODERN** 

Main Features

3 bedroom

2 Bath

2 Car Garage / 3 Car Optional

1684 Finished Square FT.