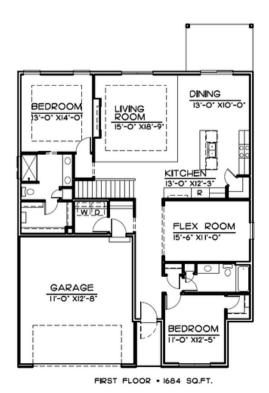

## GENERAL INFORMATION

- Villa or Ranch Option
- 3 Bedroom
- 2 Bathrooms
- 2 or 3 Car Garage

FIRST FLOOR = 1095 SQ.FT.

**TRADITIONAL** 

**CRAFTSMAN** 

**MODERN** 

Main Features

3 bedroom

2 Bath

2 Car Garage / 3 Car Optional

1684 Finished Square FT.