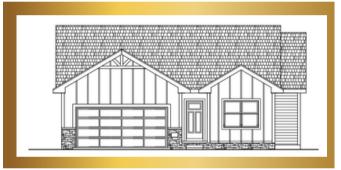

**TRADITIONAL** 

**CRAFTSMAN** 

**MODERN** 

Main Features

3 bedroom

2 Bath

2 Car Garage / 3 Car Optional

1684 Finished Square FT.