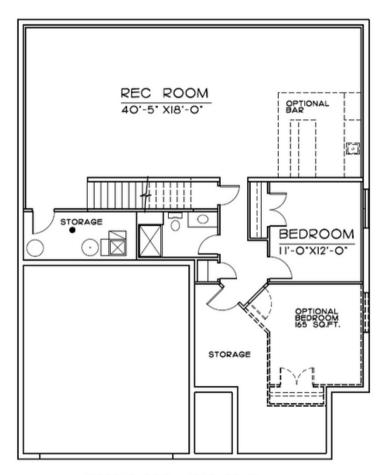

## GENERAL INFORMATION

- Villa or Ranch Option
- 3 Bedroom
- 2 Bathrooms
- 2 or 3 Car Garage

FIRST FLOOR = 1095 SQ.FT.