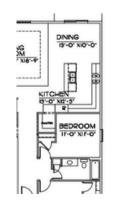

**TRADITIONAL** 

CRAFTSMAN

MODERN

MAIN FLOOR

Main Features

2 Bath

2 Car Garage / 3 Car Optional

1684 Finished Square FT.

WALK IN PANTRY WITH BEDROOM

402.305.4031

www.storyhomesomaha.com

## GENERAL INFORMATION

- Villa or Ranch Option
- 2-3 Bedroom
- 2 Bathrooms
- 2 or 3 Car Garage

FIRST FLOOR = 1095 SQ.FT.