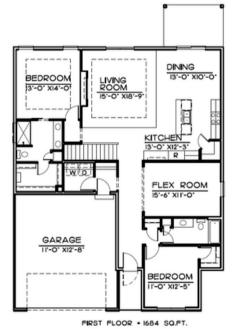

**TRADITIONAL** 

CRAFTSMAN

MODERN

MAIN FLOOR

Main Features

2 Bath

2 Car Garage / 3 Car Optional

1684 Finished Square FT.

## INCLUDED FEATURES

- Open Floor Plan
- Drop Zone
- Flex Room Standard/3rd Bedroom Option
- Subway Backsplash in the Kitchen
- LVP in Kitchen, Dinette, Mud Room, Hallways Baths, Laundry, Pantry, and Entry
- Electric 50" Fireplace
- Stainless GE Appliances
- Built in Appliance Options Available
- Quartz Countertops Throughout
- Delta Plumbing Fixtures
- All Cabinet Hardware Included
- · Primary Bath has a large walk in shower
- Wood Shelving Throughout
- James Hardi Cement Board Siding
- Sprinkler System- 5 Zone
- Energy Efficient Windows
- 5 Year Dry Basement Warranty
- 1 Year Builder Warranty
- Elevation Options Available
- Finished Basement is Optional- 1095 SQ FT
- Great Villa Design with option to be built in single family areas with a 3rd car garage addition
- Passive Radon System
- 2x6 Exterior Walls
- Humidifier
- Gas and Electric Hookups to Oven Range