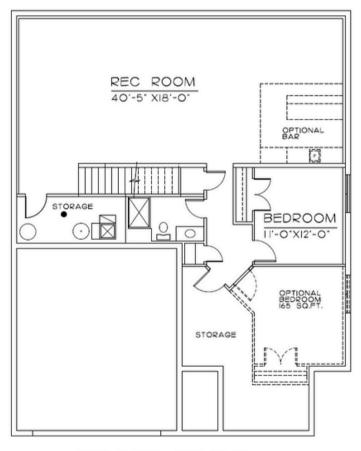

## INCLUDED FEATURES

- Open Floor Plan
- Drop Zone
- Flex Room Standard/3rd Bedroom Option
- Subway Backsplash in the Kitchen
- LVP in Kitchen, Dinette, Mud Room, Hallways Baths, Laundry, Pantry, and Entry
- Electric 50" Fireplace
- Stainless GE Appliances
- Built in Appliance Options Available
- Quartz Countertops Throughout
- Delta Plumbing Fixtures
- All Cabinet Hardware Included
- · Primary Bath has a large walk in shower
- Wood Shelving Throughout
- James Hardi Cement Board Siding
- Sprinkler System- 5 Zone
- Energy Efficient Windows
- 5 Year Dry Basement Warranty
- 1 Year Builder Warranty
- Elevation Options Available
- Finished Basement is Optional- 1095 SQ FT
- Great Villa Design with option to be built in single family areas with a 3rd car garage addition
- Passive Radon System
- 2x6 Exterior Walls
- Humidifier
- Gas and Electric Hookups to Oven Range