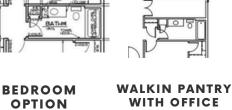

**TRADITIONAL** 

CRAFTSMAN



MODERN

MAIN FLOOR

Main Features







2 Bath



2 Car Garage / 3 Car Optional



1684 Finished Square FT.







WALK IN PANTRY WITH BEDROOM

402.305.4031

www.storyhomesomaha.com

## GENERAL INFORMATION

- Villa or Ranch Option
- 2-3 Bedroom
- 2 Bathrooms
- 2 or 3 Car Garage



FIRST FLOOR = 1095 SQ.FT.

## INCLUDED FEATURES

- Open Floor Plan
- Drop Zone
- Flex Room Standard/3rd Bedroom Option
- Subway Backsplash in the Kitchen
- LVP in Kitchen, Dinette, Mud Room, Hallways Baths, Laundry, Pantry, and Entry
- Electric 50" Fireplace
- Stainless GE Appliances
- Built in Appliance Options Available
- Quartz Countertops Throughout
- Delta Plumbing Fixtures
- All Cabinet Hardware Included
- · Primary Bath has a large walk in shower
- Wood Shelving Throughout
- James Hardi Cement Board Siding
- Sprinkler System- 5 Zone
- Energy Efficient Windows
- 5 Year Dry Basement Warranty
- 1 Year Builder Warranty