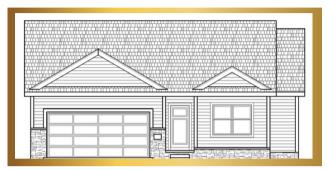

**TRADITIONAL** 

CRAFTSMAN

MODERN

MAIN FLOOR

Main Features

2 Bath

2 Car Garage / 3 Car Optional

1684 Finished Square FT.