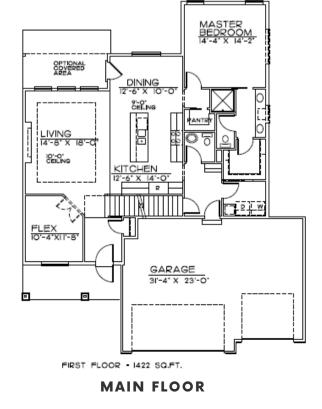

## FLOOR PLAN DESIGN

## INCLUDED FEATURES

- Open Floor Plan
- Drop Zone
- Loft Space 2nd Floor
- Subway Backsplash in the Kitchen
- LVP in Kitchen/Dinette, Dropzone, Powder, Pantry and Entry
- Electric 50" Fireplace
- Stainless GE Appliances
- Built in Appliance Options Available
- Quartz Countertops Throughout
- Delta Plumbing Fixtures
- Primary Bath has a glass door with tiled shower
- Wood Shelving Throughout
- James Hardi Cement Board Siding
- Sprinkler System- 5 Zone
- Energy Efficient Windows
- 5 Year Dry Basement Warranty
- 1 Year Builder Warranty
- Elevation Options Available
- Finished Basement is Optional- 887 SQ FT
- Passive Radon System
- 2x6 Exterior Walls
- Storm Door
- All Cabinet Hardware Included
- Passive Radon System
- Humidifier
- Typar House Wrap
- Gas and Electric Hook Ups to Oven Range