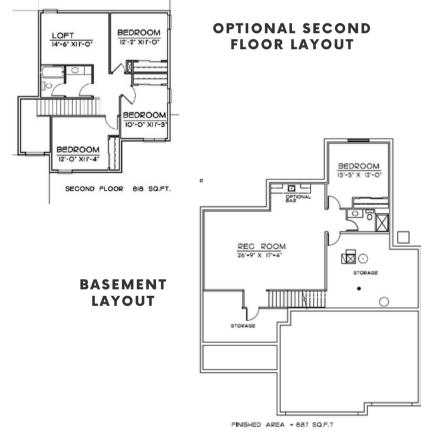

## FLOOR PLAN DESIGN

## INCLUDED FEATURES

- Open Floor Plan
- Drop Zone
- Loft Space 2nd Floor
- Subway Backsplash in the Kitchen
- LVP in Kitchen/Dinette, Dropzone, Powder, Pantry and Entry
- Electric 50" Fireplace
- Stainless GE Appliances
- Built in Appliance Options Available
- Quartz Countertops Throughout
- Delta Plumbing Fixtures
- Primary Bath has a glass door with tiled shower
- Wood Shelving Throughout
- James Hardi Cement Board Siding
- Sprinkler System- 5 Zone
- Energy Efficient Windows
- 5 Year Dry Basement Warranty
- 1 Year Builder Warranty
- Elevation Options Available
- Finished Basement is Optional- 887 SQ FT
- Passive Radon System
- 2x6 Exterior Walls
- Storm Door
- All Cabinet Hardware Included
- Passive Radon System
- Humidifier
- Typar House Wrap
- Gas and Electric Hook Ups to Oven Range