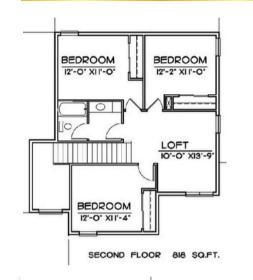

## FLOOR PLAN DESIGN

## INCLUDED FEATURES

- Open Floor Plan
- Drop Zone
- Loft Space 2nd Floor
- Subway Backsplash in the Kitchen
- LVP in Kitchen/Dinette, Dropzone, Powder, Pantry and Entry
- Electric 50" Fireplace
- Stainless GE Appliances
- Built in Appliance Options Available
- Quartz Countertops Throughout
- Delta Plumbing Fixtures
- Primary Bath has a glass door with tiled shower
- Wood Shelving Throughout
- James Hardi Cement Board Siding
- Sprinkler System- 5 Zone
- Energy Efficient Windows
- 5 Year Dry Basement Warranty
- 1 Year Builder Warranty
- Elevation Options Available
- Finished Basement is Optional- 887 SQ FT
- Passive Radon System
- 2x6 Exterior Walls
- Storm Door
- All Cabinet Hardware Included
- Passive Radon System
- Humidifier
- Typar House Wrap
- Gas and Electric Hook Ups to Oven Range