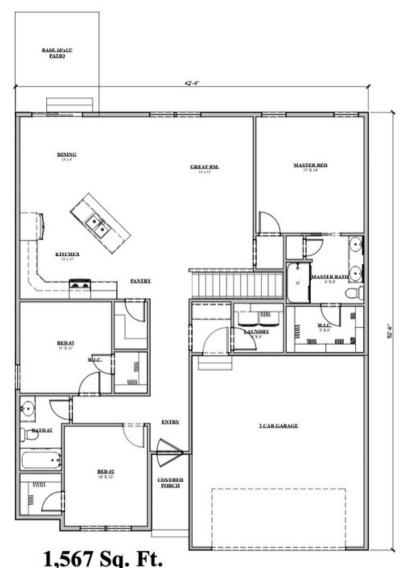

## **GENERAL** INFORMATION

- Ranch or Villa Option
- 3 Bedrooms
- 2 Bathrooms
- 3rd Car Garage with Ranch or 2 Car with Villa
- 1567 Base SOFT

## THE CARLYLE

3 Bedroom

2 Bath

3 Car Garage

1567 Finished Square FT.