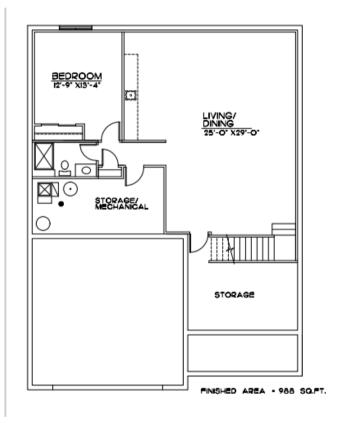

## INCLUDED FEATURES

- Open Floor Plan
- Drop Zone
- Flex Room /Office
- Subway Backsplash in the Kitchen
- LVP in Entry, Kitchen, Dinette, Mud Room, Pantry, Baths, and Laundry
- Electric 50" Fireplace
- Stainless GE Appliances
- Quartz Countertops Throughout
- All Cabinet Hardware Included
- Delta Plumbing Fixtures
- Primary Bath has a large walk in shower
- Wood Shelving Throughout
- James Hardi Cement Board Siding
- Sprinkler System- 5 Zone
- Energy Efficient Windows
- 5 Year Dry Basement Warranty
- 1 Year Builder Warranty
- Elevation Options Available
- Covered Deck or Patio Options
- Finished Basement is Optional- 988 SQ FT
- Great Villa Design but could be built in single family areas as well with a 3rd car garage addition
- Gas and Electric Hookups to oven Range
- Humidifier
- Passive Radon System
- 2x6 Exterior Wall Construction
- Typar House Wrap