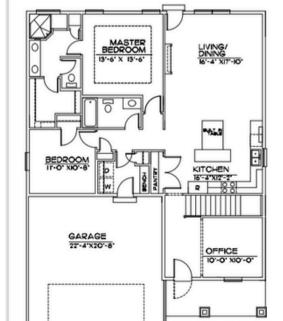

## **TRADITIONAL**

**MODERN 1** 

**MODERN 2** 

2 Bedroom with flex room

2 Bath

2 Car Garage

1482 Finished Square FT.

**OFFICE OPTION**  402.305.4031

## GENERAL INFORMATION

- Ranch or Villa Plan
- 2 Bedrooms with Flex Room or Office
- 2 Bathrooms
- 2 Car Garage (3<sup>rd</sup> car option)
- 1482 Base SQ FT

## INCLUDED FEATURES

- Open Floor Plan
- Drop Zone
- Flex Room /Office
- Subway Backsplash in the Kitchen
- LVP in Entry, Kitchen, Dinette, Mud Room, Pantry, Baths, and Laundry
- Electric 50" Fireplace
- Stainless GE Appliances
- Quartz Countertops Throughout
- All Cabinet Hardware Included
- Delta Plumbing Fixtures
- Primary Bath has a large walk in shower
- Wood Shelving Throughout
- James Hardi Cement Board Siding
- Sprinkler System- 5 Zone
- Energy Efficient Windows
- 5 Year Dry Basement Warranty
- 1 Year Builder Warranty
- Elevation Options Available
- Covered Deck or Patio Options
- Finished Basement is Optional- 988 SQ FT
- Great Villa Design but could be built in single family areas as well with a 3rd car garage addition
- Gas and Electric Hookups to oven Range
- Humidifier
- Passive Radon System
- 2x6 Exterior Wall Construction
- Typar House Wrap