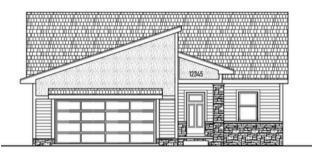

## **TRADITIONAL**

**MODERN 1** 

**MODERN 2** 

2 Bedroom with flex room

2 Bath

2 Car Garage

1482 Finished Square FT.

**OFFICE OPTION**  402.305.4031

## GENERAL INFORMATION

- Ranch or Villa Plan
- 2 Bedrooms with Flex Room or Office
- 2 Bathrooms
- 2 Car Garage (3<sup>rd</sup> car option)
- 1482 Base SQ FT