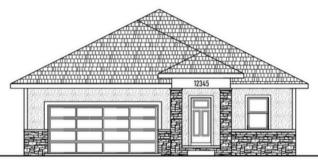

## **TRADITIONAL**

**MODERN 1** 

**MODERN 2** 

2 Bedroom with flex room

2 Bath

2 Car Garage

1482 Finished Square FT.

**OFFICE OPTION**  402.305.4031

## GENERAL INFORMATION

- Ranch or Villa Plan
- 2 Bedrooms with Flex Room or Office
- 2 Bathrooms
- 2 Car Garage (3<sup>rd</sup> car option)
- 1482 Base SQ FT