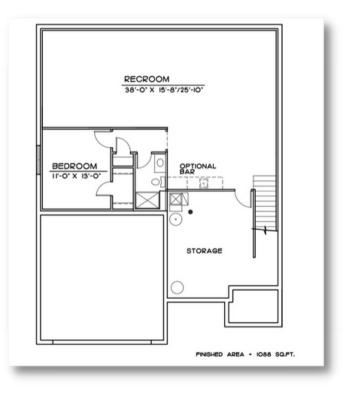

# INCLUDED FEATURES

- Open Floor Plan
- Drop Zone
- Flex Room
- Subway Backsplash in the Kitchen
- LVP in Kitchen, Laundry and Entry
- Electric 50" Allusion Fireplace
- Stainless GE Appliances
- Quartz Countertops Throughout
- Kohler Plumbing Fixtures
- Double Bath Vanities in Primary Bathrooms
- Primary Bath has a large walk in shower or optional tub layout available
- Wood Shelving Throughout
- James Hardi Siding
- Sprinkler System
- Energy Efficient Windows
- 5 Year Dry Basement Warranty
- 1 Year Builder Warranty
- Elevation Options Avalible
- Finished Basement is Optional
- Great Villa Design but could be built in single family areas as well with a 3rd car garage addition