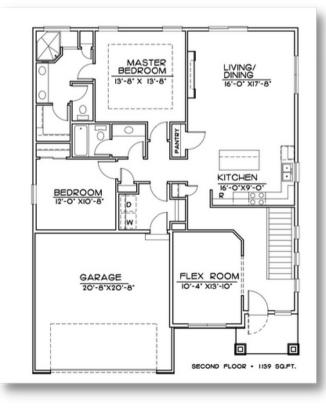

# Main Features

- 2 Bedroom (Optional 3rd Ŧ Bed)
  - 2 Bath

2 Car Garage

1497 Finished Square FT.

402.305.4031 www.storyhomesomaha.com

## GENERAL INFORMATION

- Ranch-Villa
- 2 Bedrooms (Optional 3rd Bedroom)
- 2 Bathrooms
- 2 Car Garage
- 1497 Base SQFT