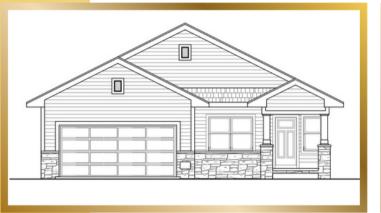

# Π

### **ELEVATION 1**

#### **ELEVATION 2-CRAFTSMAN**





# Main Features

- 2 Bedroom (Optional 3rd Ŧ Bed)
  - 2 Bath



2 Car Garage

1497 Finished Square FT.

402.305.4031 www.storyhomesomaha.com

## GENERAL INFORMATION

- Ranch-Villa
- 2 Bedrooms (Optional 3rd Bedroom)
- 2 Bathrooms
- 2 Car Garage
- 1497 Base SQFT



# INCLUDED FEATURES

- Open Floor Plan
- Drop Zone
- Flex Room
- Subway Backsplash in the Kitchen
- LVP in Kitchen, Laundry and Entry
- Electric 50" Allusion Fireplace
- Stainless GE Appliances
- Quartz Countertops Throughout
- Kohler Plumbing Fixtures
- Double Bath Vanities in Primary Bathrooms
- Primary Bath has a large walk in shower or optional tub layout available
- Wood Shelving Throughout
- James Hardi Siding
- Sprinkler System
- Energy Efficient Windows
- 5 Y