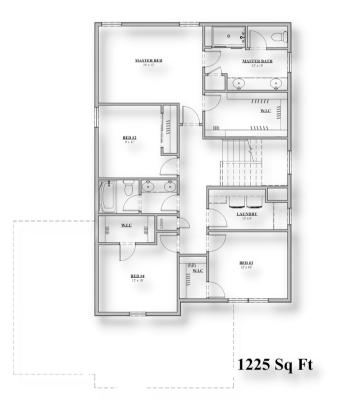

## GENERAL INFORMATION

- Two Story
- 4 Bedrooms
- 3 Bathrooms
- 3rd Car Garage
- 2128 Base SQFT

SECOND FLOOR

## INCLUDED FEATURES

- Wide Open Floor Plan
- Subway Backsplash in the Kitchen
- Electric 50" Allusion Fireplace
- Stainless GE Appliances
- LVP Throughout Most Main Floor Area
- Quartz Countertops
- Kohler Plumbing Fixtures
- Aberdeen Interior Doors
- Chrome Hardware and Fixtures
- 2nd Floor Laundry
- Huge 7' Primary Bath Vanity
- Linen Closet in Primary
- Large Walk-in Closets
- Wood Shelving Throughout
- James Hardi Siding
- Sprinkler System
- Energy Efficient Windows
- 5 Year Dry Basement Warranty
- 1 Year Builder Warranty
- Elevation Options