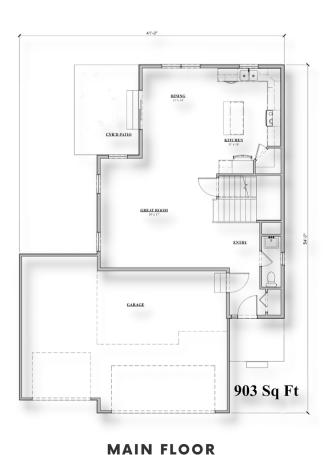

## GENERAL INFORMATION

- Two Story
- 4 Bedrooms
- 3 Bathrooms
- 3rd Car Garage
- 2128 Base SQFT

SECOND FLOOR

## INCLUDED FEATURES

- Wide Open Floor Plan
- Subway Backsplash in the Kitchen
- Electric 50" Allusion Fireplace
- Stainless GE Appliances
- LVP Throughout Most Main Floor Area
- Quartz Countertops
- Kohler Plumbing Fixtures
- Aberdeen Interior Doors
- Chrome Hardware and Fixtures
- 2nd Floor Laundry
- Huge 7' Primary Bath Vanity
- Linen Closet in Primary
- Large Walk-in Closets
- Wood Shelving Throughout
- James Hardi Siding
- Sprinkler System
- Energy Efficient Windows
- 5 Year Dry Basement Warranty
- 1 Year Builder Warranty
- Elevation Options