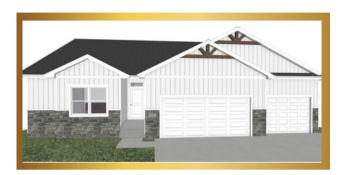

**ELEVATION 1** 



ELEVATION 2-CRAFTSMAN



ELEVATION 3-MODERN

ennox



## Main Features



3 bedroom



2 Bath



3 Car Garage



1805 Finished Square FT.

402.305.4031

www.storyhomesomaha.com

## GENERAL INFORMATION

- Ranch or Villa Option
- 3 Bedroom
- 2 Bathrooms
- 2 or 3 Car Garage



## INCLUDED FEATURES

- Open Floor Plan
- Drop Zone
- Flex Room
- Subway Backsplash in the Kitchen
- LVP in Kitchen, Laundry and Entry
- Electric 50" Allusion Fireplace
- Stainless/Slate GE Appliances
- Quartz Countertops Throughout
- Kohler Plumbing Fixtures
- Double Bath Vanities in Primary Bathrooms
- Primary Bath has a large walk in shower or optional tub layout available
- Wood Shelving Throughout
- James Hardi Siding
- Sprinkler System
- Energy Efficient Windows
- 5 Year Dry Basement Warranty
- 1 Year Builder Wa