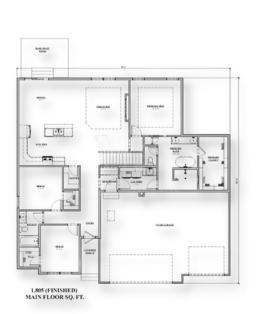

## Main Features

3 bedroom

2 Bath

3 Car Garage

1805 Finished Square FT.

402.305.4031

www.storyhomesomaha.com

## GENERAL INFORMATION

- Ranch or Villa Option
- 3 Bedroom
- 2 Bathrooms
- 2 or 3 Car Garage

## INCLUDED FEATURES

- Open Floor Plan
- Drop Zone
- Flex Room
- Subway Backsplash in the Kitchen
- LVP in Kitchen, Laundry and Entry
- Electric 50" Allusion Fireplace
- Stainless/Slate GE Appliances
- Quartz Countertops Throughout
- Kohler Plumbing Fixtures
- Double Bath Vanities in Primary Bathrooms
- Primary Bath has a large walk in shower or optional tub layout available
- Wood Shelving Throughout
- James Hardi Siding
- Sprinkler System
- Energy Efficient Windows
- 5 Year Dry Basement Warranty
- 1 Year Builder Warranty
- Elevation Options Avalible
- Finished Basement is Optional
- Great Villa Design but could be built in single family areas as well with a 3rd car garage addition