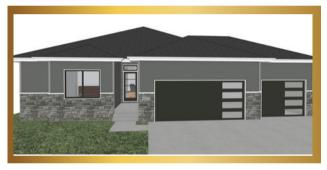

**ELEVATION 1** 



ELEVATION 2-CRAFTSMAN



ELEVATION 3-MODERN

ennox



## Main Features



3 bedroom



2 Bath



3 Car Garage



1805 Finished Square FT.

402.305.4031

www.storyhomesomaha.com

## GENERAL INFORMATION

- Ranch or Villa Option
- 3 Bedroom
- 2 Bathrooms
- 2 or 3 Car Garage



## INCLUDED FEATURES

- Open Floor Plan
- Drop Zone
- Flex Room
- Subway Backsplash in the Kitchen
- LVP in Kitchen, Laundry and Entry
- Electric 50" Allusion Fireplace
- Stainless/Slate GE Appliances
- Quartz Countertops Throughout
- Kohler Plumbing Fixtures
- Double Bath Vanities in Primary Bathrooms
- Primary Bath has a large walk in shower or optional tub layout available
- Wood Shelving Throughout
- James Hardi Siding
- Sprinkler System
- Energy Efficient Windows
- 5 Year Dry Basement Warranty
- 1 Year Builder Warranty
- Elevation Option