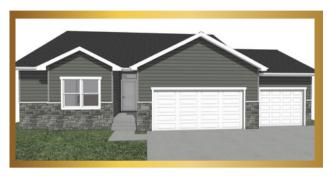

**ELEVATION 1** 



ELEVATION 2-CRAFTSMAN



ELEVATION 3-MODERN

ennox



## Main Features



3 bedroom



2 Bath



3 Car Garage



1805 Finished Square FT.

402.305.4031

www.storyhomesomaha.com

## GENERAL INFORMATION

- Ranch or Villa Option
- 3 Bedroom
- 2 Bathrooms
- 2 or 3 Car Garage



## INCLUDED FEATURES

- Open Floor Plan
- Drop Zone
- Flex Room
- Subway Backsplash in the Kitchen
- LVP in Kitchen, Laundry and Entry
- Electric 50" Allusion Fireplace
- Stainless/Slate GE Appliances
- Quartz Countertops Throughout
- Kohler Plumbing Fixtures
- Double Bath Vanities in Primary Bathrooms
- Primary Bath has a large walk in shower or optional tub layout available
- Wood Shelving Throughout
- James Hardi Siding
- Sprinkler System
- Energy Efficient Windows
- 5 Year Dry Basement Warranty