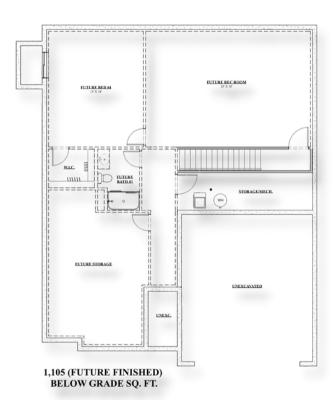

## INCLUDED FEATURES

- Open Floor Plan
- Drop Zone
- Flex Room
- Subway Backsplash in the Kitchen
- LVP in Kitchen, Laundry and Entry
- Electric 50" Allusion Fireplace
- Stainless/Slate GE Appliances
- Quartz Countertops Throughout
- Kohler Plumbing Fixtures
- Double Bath Vanities in Primary Bathrooms
- Primary Bath has a large walk in shower or optional tub layout available
- Wood Shelving Throughout
- James Hardi Siding
- Sprinkler System
- Energy Efficient Windows
- 5 Year Dry Basement Warranty
- 1 Year Builder Warranty
- Elevation Options Avalible
- Finished Basement is Optional
- Great Villa Design but could be built in single family areas as well with a 3rd car garage addition